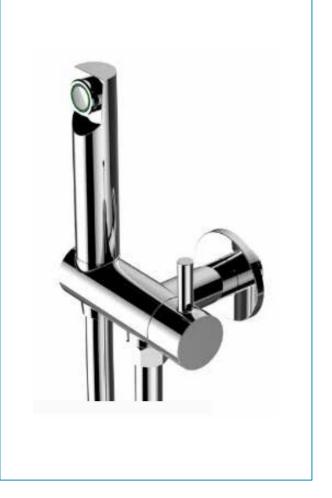

### Anti-Theft Bidet with ABS Spray

#### PRODUCT SPECIFICATIONS

- Wall Mounted
- Every connector has lock to open.

#### PRODUCT SPECIFICATIONS

- Dimension
- : 135.3 (L) x 84.7 (H) x 97.6 (W) mm
- Material
- : ABS spray and Brass Chrome Bidet Holder.