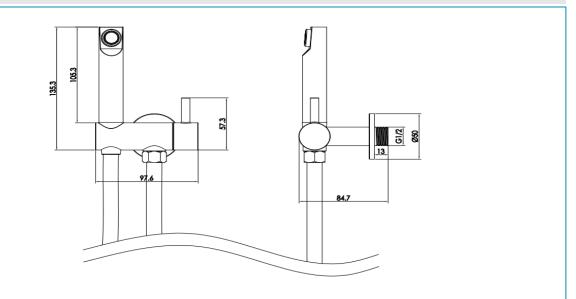

#### PRODUCT SPECIFICATIONS

- Dimension
- : 135.3 (L) x 84.7 (H) x 97.6 (W) mm
- Material
- : ABS spray and Brass Chrome Bidet Holder.

#### **TECHNICAL DRAWING**

**DISCLAIMER:** While every effort has been made to ensure factual accuracy, the information presented is subject to changes due to requirements in different sites, markets and/or countries. Rigel reserves the right to make the necessary amendments at any time without prior notice.